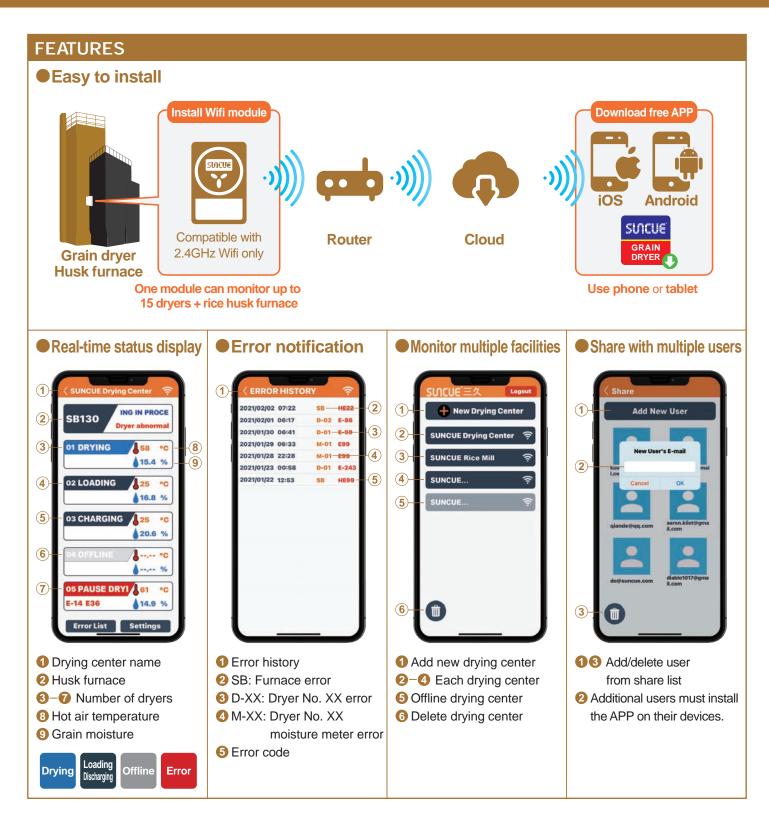

#### Easy to install

Simply install SUNCUE Wifi module\*, download the APP and digitalize the agri-system.

#### **Real-time status display**

Increase management efficiency by using the APP to monitor dryer and furnace status in real-time.

#### **Error notification**

Get notified via the APP for efficient, safe, low-risk and smart agriculture.

BOSTURE GRAMMOSTUR

#### Monitor multiple facilities

You can monitor multiple drying centers, saving time and effort.

#### Share with multiple users

Add new users to digitally share information for convenient co-management.